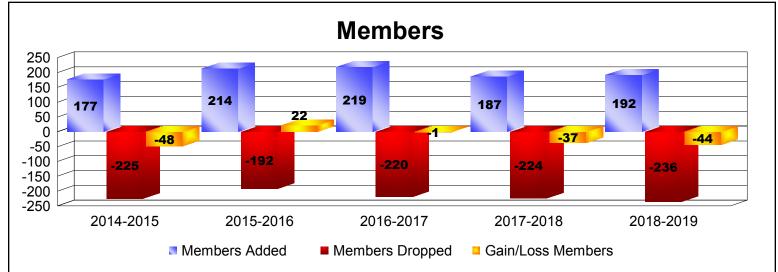

District 5M 2 As of June 2019 Cumulative

| Year      | New<br>Clubs | Dropped<br>Clubs | Gain/<br>Loss<br>Clubs | New<br>Members | Charter<br>Members | Reinstate<br>Members | Transfer<br>Members | Total<br>Member<br>Added | Total<br>Members<br>Dropped | Gain/<br>Loss<br>Members |
|-----------|--------------|------------------|------------------------|----------------|--------------------|----------------------|---------------------|--------------------------|-----------------------------|--------------------------|
| 2014-2015 | 0            | 0                | 0                      | 164            | 1                  | 4                    | 8                   | 177                      | -225                        | -48                      |
| 2015-2016 | 0            | 0                | 0                      | 202            | 0                  | 8                    | 4                   | 214                      | -192                        | 22                       |
| 2016-2017 | 1            | -1               | 0                      | 172            | 22                 | 10                   | 15                  | 219                      | -220                        | -1                       |
| 2017-2018 | 1            | 0                | 1                      | 151            | 25                 | 4                    | 7                   | 187                      | -224                        | -37                      |
| 2018-2019 | 1            | -1               | 0                      | 151            | 29                 | 7                    | 5                   | 192                      | -236                        | -44                      |
| Average   | 1            | 0                | 0                      | 168            | 15                 | 7                    | 8                   | 198                      | -219                        | -22                      |