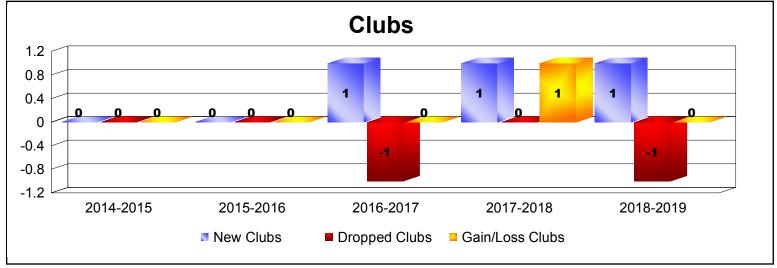

District 5M 2 As of June 2019 Cumulative

| Year      | New<br>Clubs | Dropped<br>Clubs | Gain/<br>Loss<br>Clubs | New<br>Members | Charter<br>Members | Reinstate<br>Members | Transfer<br>Members | Total<br>Member<br>Added | Total<br>Members<br>Dropped | Gain/<br>Loss<br>Members |
|-----------|--------------|------------------|------------------------|----------------|--------------------|----------------------|---------------------|--------------------------|-----------------------------|--------------------------|
| 2014-2015 | 0            | 0                | 0                      | 164            | 1                  | 4                    | 8                   | 177                      | -225                        | -48                      |
| 2015-2016 | 0            | 0                | 0                      | 202            | 0                  | 8                    | 4                   | 214                      | -192                        | 22                       |
| 2016-2017 | 1            | -1               | 0                      | 172            | 22                 | 10                   | 15                  | 219                      | -220                        | -1                       |
| 2017-2018 | 1            | 0                | 1                      | 151            | 25                 | 4                    | 7                   | 187                      | -224                        | -37                      |
| 2018-2019 | 1            | -1               | 0                      | 151            | 29                 | 7                    | 5                   | 192                      | -236                        | -44                      |
| Average   | 1            | 0                | 0                      | 168            | 15                 | 7                    | 8                   | 198                      | -219                        | -22                      |